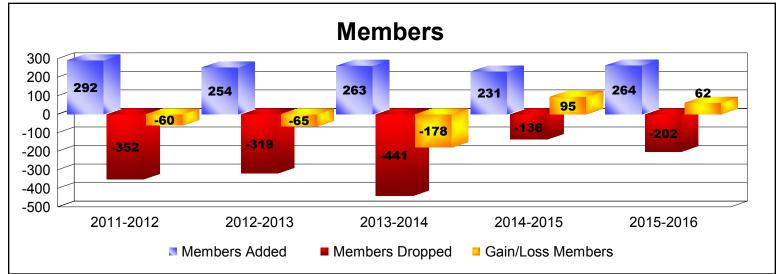

District 4 L3

As of June 2016 Cumulative

| Year      | New<br>Clubs | Dropped<br>Clubs | Gain/<br>Loss<br>Clubs | New<br>Members | Charter<br>Members | Reinstate<br>Members | Transfer<br>Members | Total<br>Member<br>Added | Total<br>Members<br>Dropped | Gain/<br>Loss<br>Members |
|-----------|--------------|------------------|------------------------|----------------|--------------------|----------------------|---------------------|--------------------------|-----------------------------|--------------------------|
| 2011-2012 | 1            | -4               | -3                     | 217            | 23                 | 45                   | 7                   | 292                      | -352                        | -60                      |
| 2012-2013 | 2            | -4               | -2                     | 147            | 92                 | 6                    | 9                   | 254                      | -319                        | -65                      |
| 2013-2014 | 1            | -7               | -6                     | 132            | 36                 | 85                   | 10                  | 263                      | -441                        | -178                     |
| 2014-2015 | 2            | -2               | 0                      | 159            | 61                 | 10                   | 1                   | 231                      | -136                        | 95                       |
| 2015-2016 | 3            | -3               | 0                      | 162            | 90                 | 3                    | 9                   | 264                      | -202                        | 62                       |
| Average   | 2            | -4               | -2                     | 163            | 60                 | 30                   | 7                   | 261                      | -290                        | -29                      |