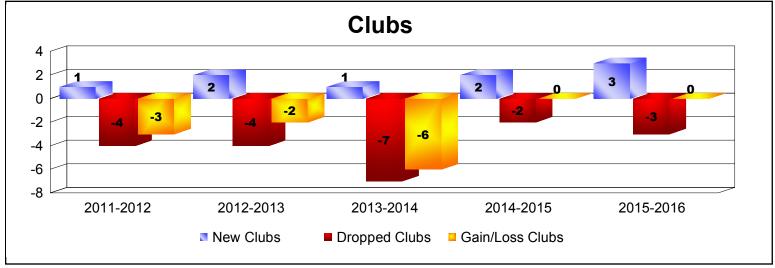

District 4 L3

As of June 2016 Cumulative

| Year      | New<br>Clubs | Dropped<br>Clubs | Gain/<br>Loss<br>Clubs | New<br>Members | Charter<br>Members | Reinstate<br>Members | Transfer<br>Members | Total<br>Member<br>Added | Total<br>Members<br>Dropped | Gain/<br>Loss<br>Members |
|-----------|--------------|------------------|------------------------|----------------|--------------------|----------------------|---------------------|--------------------------|-----------------------------|--------------------------|
| 2011-2012 | 1            | -4               | -3                     | 217            | 23                 | 45                   | 7                   | 292                      | -352                        | -60                      |
| 2012-2013 | 2            | -4               | -2                     | 147            | 92                 | 6                    | 9                   | 254                      | -319                        | -65                      |
| 2013-2014 | 1            | -7               | -6                     | 132            | 36                 | 85                   | 10                  | 263                      | -441                        | -178                     |
| 2014-2015 | 2            | -2               | 0                      | 159            | 61                 | 10                   | 1                   | 231                      | -136                        | 95                       |
| 2015-2016 | 3            | -3               | 0                      | 162            | 90                 | 3                    | 9                   | 264                      | -202                        | 62                       |
| Average   | 2            | -4               | -2                     | 163            | 60                 | 30                   | 7                   | 261                      | -290                        | -29                      |